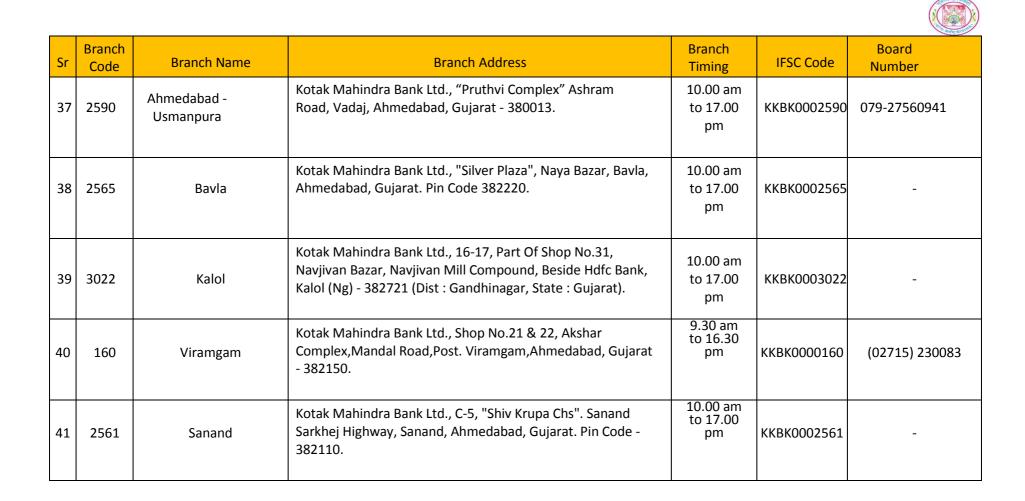

| Step 2: Student Registration                                               |
|----------------------------------------------------------------------------|
|                                                                            |
| Step 3: User Login                                                         |
| Step 4: Application Form                                                   |
| Step 5: Photo & Signature Upload                                           |
| Step-6: Choice Filling                                                     |
| Step 7: Submit Online Admission Form                                       |
| Step-8: Verification of Application and Documents40                        |
| Step 9: View Merit & Rank42                                                |
| 5. View Result43                                                           |
| 6. Registration45                                                          |
| 7. Prevention and Prohibition of Ragging                                   |
| 8. Format of Affidavit by the Student (Pass out student other than 2019)55 |
| 9. Fees Details & Instructions                                             |
| 10. Important Instruction:                                                 |
| 11. Schedule of Probable Key Dates:                                        |
| 12. College Details                                                        |
| 13. List of Branches of Kotak Mahindra Bank Ltd. (During Bank Time)93      |